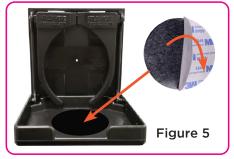

Peel off the paper cover from the anti-slip rubber insert. Attach to the bottom of the cup holder (Figure 5).

Folding cup holder can be adjusted by sliding the two clamps to the appropriate size (Figure 4). To fold up the cup holder adjust the clamps to the narrowest setting before flipping the base up.