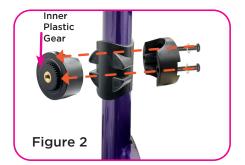

Add the other mounting bracket to the opposite side. Ensure that the inner plastic gear faces the side the cup holder will be attached to (Figure 2). Insert the two larger screws and washers through the sides of the mounting bracket without the gear and tighten with a phillips screw driver.