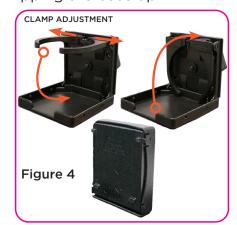

Peel off the paper cover from the anti-slip rubber insert. Attach to the bottom of the cup holder (Figure 5).

Folding cup holder can be adjusted by sliding the two clamps to the appropriate size (Figure 4). To fold up the cup holder adjust the clamps to the narrowest setting before flipping the base up.