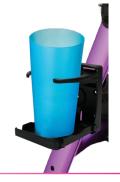

#### WHAT'S INCLUDED

- a. (1) Cup Holder
- (1) Hardware Set
- c. (1) Anti-Slip Rubber Insert
- d. (1) Rubber Mat
- e. (2) Mounting Brackets

Screwdriver

**Assembly** 

Determine on which side, left or right, the cup holder will be installed. Align the rubber mat inside of the mounting bracket (Figure 1).