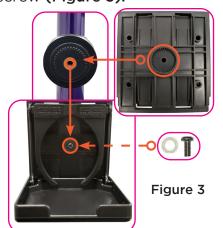

Note: The rubber mat is only for a 7/8" tubing diameter. A 1" tubing diameter does not need it.

Figure 1

Attach folding cup holder on the inner plastic gear and ensure the base of the cup holder is parallel to the ground (rotate cup holder to adjust along gear if needed). Secure with washer and small screw (Figure 3).