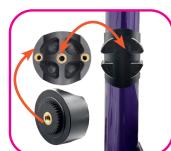

Add the other mounting bracket to the opposite side. Ensure that the inner plastic gear faces the side the cup holder will be attached to (Figure 2). Insert the two larger screws and washers through the sides of the mounting bracket without the gear and tighten with a phillips screw driver.